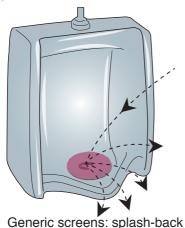

### Eliminate splash-back

Innovative mesh design with angled grooves, eliminates splash-back and keeps the urinal area clean.

: Eliminate splash-back