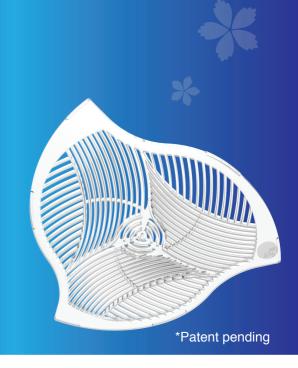

# Flexible & discreet design

Innovative flexible design fits any urinal, while the transparent screen discretely protects the drain by trapping debris.

## **High-impact** fragrances

with neutro-lox malodour eliminator

The Fab 30 screens are impregnated with high-quality fragrances for a fresh smelling washroom. Neutra-lox malodour eliminator, a proprietary odour neutralising agent eliminates bad odours, instead of masking them. The unique formulation of Fab 30 leaves only fresh scent in the air that lasts upto 30 days.