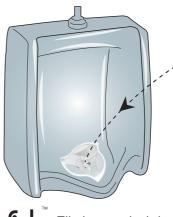

### Eliminate splash-back

Innovative mesh design with angled grooves, eliminates splash-back and keeps the urinal area clean.

: Eliminate splash-back